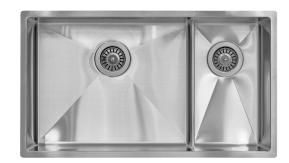

## **Description**

Baltic square kitchen sink, 1 large and one small bowl with thin and low divider wall, for flush and under mount. The low divider wall allows the use of either two separate bowls, or the entire sink when washing large oven trays for example.

Delivered with basket waste, overflow and water trap. Without clips.

Optional