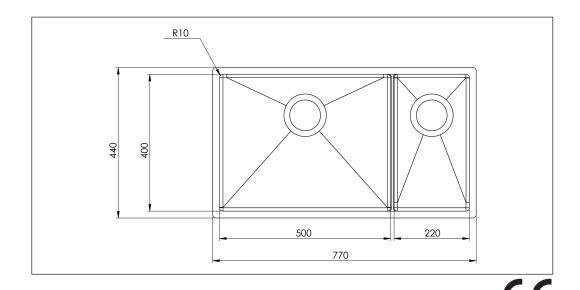

## Baltic BALTIC770SXH-LW T

Art. no. GTIN

BALTIC770SXHL-LWT 7393069027822

Cabinet size
Overall dimension in mm
Depth in mm
Bowl dim. in mm
Small bowl dim. in mm
Waste hole dim. in mm
Material

80 770 x 440 180 500 x 400 x 180 220 x 400 x 180 97 EN 1.4301, AISI 304,

SS2333 Material thickness in mm 1,2